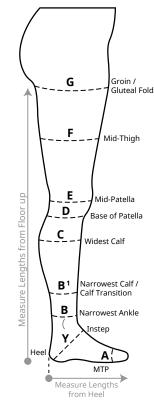

### **Measuring Instructions**

- Have a non-toxic washable marker, tape measure, and pen available.
- Measure client after therapy or in the morning.
- Measure with client standing and weight evenly distributed.
- Measure lengths straight, do not follow leg contours.

Foot Lengths

Floor to Widest

Point of Calf

Circumference at

Floor to Base

of Patella

Circumference at Instep / Heel

Floor to Narrowest Point of Ankle

Floor to Mid-Thigh

Floor to Narrowest Point of Calf

**G** Floor to Gluteal Fold

LENGTH  $\ell$ 

### Please measure in centimeters

Floor to Mid-Patella