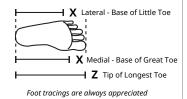

# LEFT LEG

| WEASUKEWENTS          |                       |  |  |  |  |  |
|-----------------------|-----------------------|--|--|--|--|--|
| CIRC c                | LENGTH ℓ              |  |  |  |  |  |
| $G_c$                 | Gℓ                    |  |  |  |  |  |
| Fc                    | F $\ell$              |  |  |  |  |  |
| Ec                    | El                    |  |  |  |  |  |
| $\mathbf{D}_c$        | Dℓ                    |  |  |  |  |  |
| $\mathbf{C}_c$        | Cℓ                    |  |  |  |  |  |
| $\mathbf{B}^{1}c$     | $B^1\ell$             |  |  |  |  |  |
| Вс                    | Bℓ                    |  |  |  |  |  |
| <b>Y</b> <sub>c</sub> |                       |  |  |  |  |  |
| Ac                    |                       |  |  |  |  |  |
|                       | LEFT                  |  |  |  |  |  |
|                       | Lateral               |  |  |  |  |  |
| Base of Li            | <b>Xℓ</b><br>ttle Toe |  |  |  |  |  |
|                       | Medial                |  |  |  |  |  |
| Base of Gr            | Xℓ<br>eat Toe         |  |  |  |  |  |
|                       |                       |  |  |  |  |  |
| Clos<br>Tip of Long   | ed Toe                |  |  |  |  |  |
| Tip of Long           | est Toe               |  |  |  |  |  |

### RIGHT LEG MEASUREMENTS

CIRC c

| <b>G</b> c       | G                                           | $\ell$ |
|------------------|---------------------------------------------|--------|
| Fc               | F                                           | $\ell$ |
| Ec               | E                                           | $\ell$ |
| $\mathbf{D}_{c}$ | D                                           | $\ell$ |
| $\mathbf{c}_c$   | c                                           | $\ell$ |
| B¹c              | <b>B</b> <sup>1</sup>                       | $\ell$ |
| Bc               | В                                           | $\ell$ |
| <b>Y</b> c       |                                             |        |
| $\mathbf{A}_{c}$ |                                             |        |
|                  | Latera                                      |        |
|                  | Base of Little To                           |        |
|                  | Media  X  Base of Great To                  | $\ell$ |
|                  | Closed Too<br><b>Z</b><br>Tip of Longest To | e l    |