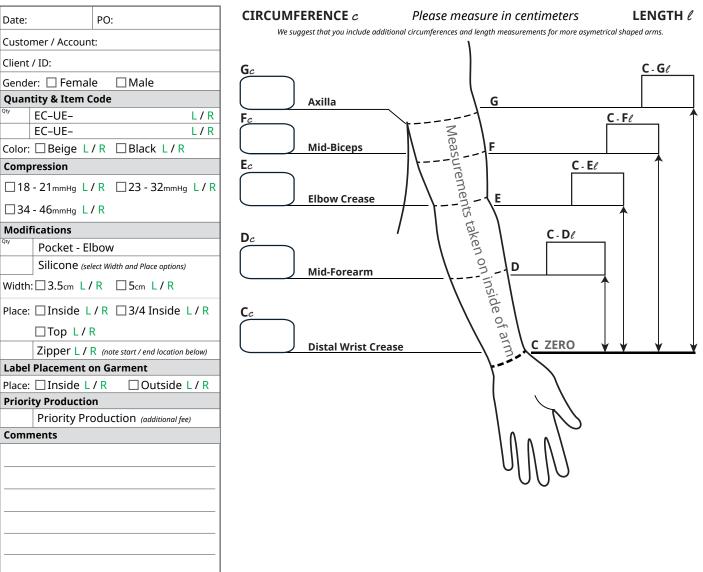

#### **Exo**Custom<sup>™</sup> **Upper Extremity Measuring and Order Form**

Fax: (772) 589-0306 Email: Sales@acols.com Questions Call (772) 589-3355 Ext #1

#### **Measuring Instructions**

- Have a non-toxic washable marker, tape measure, and pen available.
- Measure client after therapy or in the morning.
- Measure your client's arm with the arm • relaxed and slightly bent ( $\approx 35^\circ$ ), and palm facing up.
- Measure lengths on the medial / inside of the arm, following bend of arm.

#### **Ordering Information**

to Elbow Crease

3

to Mid-Biceps

Follow bend of arm

**Distal Wrist Crease** to Axilla Follow bend of arm

Email Form to Sales@ACOLS.com or Fax to

1594L