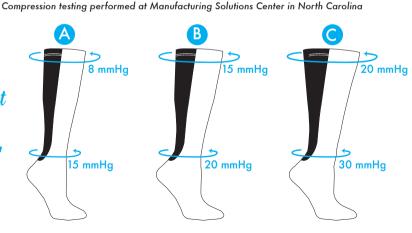

## **GRADIENT COMPRESSION CHART**

16 inch women's knee highs

Measure around your calf, 16 inches up from your heel.

| [<    |     | 75 | As your calf size increases so does your compression! |                                   |  |
|-------|-----|----|-------------------------------------------------------|-----------------------------------|--|
| NCHES |     |    | CALF CIRCUMFERENCE                                    | COMPRESSION LEVELS                |  |
| _     |     |    | 15 inches - 18 inches                                 | 8-15 mmHg = light compression     |  |
| 16    |     | В  | 18 inches - 21 inches                                 | 15-20 mmHg = mild compression     |  |
| 1(    |     | C  | 21 inches - 24 inches                                 | 20-30 mmHg = moderate compression |  |
|       | / / | \  |                                                       |                                   |  |

one sock provides
3 levels of gradient
compression,
depending on your
calf size.

Size 9-11 fits shoe size 5-10, Size 10-12 fits shoe size 10-12